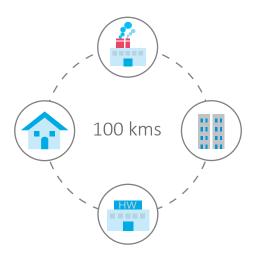

# **COVERAGE AREAS OF DEALERS**

100km radius from business office (within region)

Target channels

- Residential
- Industrial
- Institutional
- Commercial
- Hardware stores
- UAP/PICE chapters